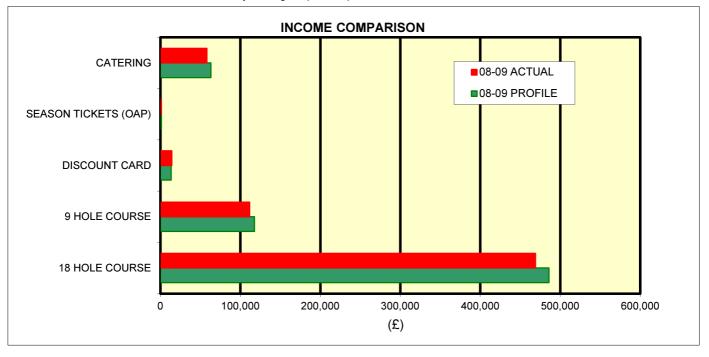

| KEY PERFORMANCE INDICATORS |               |              |               |              |  |
|----------------------------|---------------|--------------|---------------|--------------|--|
|                            | INCOME        |              | USAGE         |              |  |
|                            | 08-09 PROFILE | 08-09 ACTUAL | 08-09 PROFILE | 08-09 ACTUAL |  |
| 18 HOLE COURSE             | 485,900       | 469,037      | 43,476        | 40,947       |  |
| 9 HOLE COURSE              | 117,500       | 111,505      | 25,526        | 23,484       |  |
| DISCOUNT CARD              | 13,500        | 14,170       | 618           | 579          |  |
| SEASON TICKETS (OAP)       | 1,200         | 1,187        | 9             | 9            |  |
| CATERING                   | 63,100        | 58,130       | N/A           | N/A          |  |
| TOTAL                      | 681,200       | 654,029      | 69,629        | 65,019       |  |